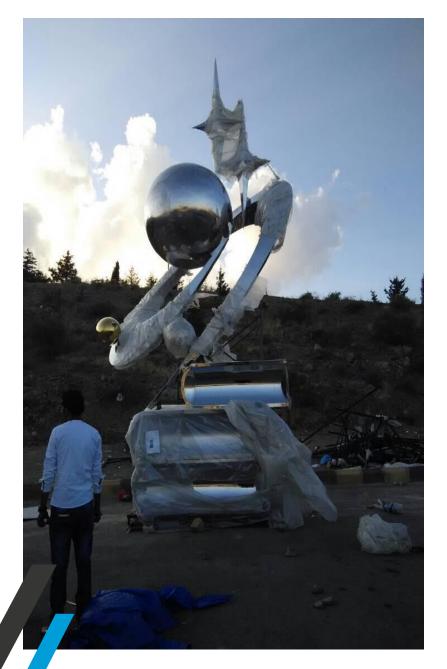

You Fine has undertaken series of large urban stainless steel sculpture projects for Saudi Arabia customers in recent years. All these large metal sculptures are more than five meters in height, usually ten meters. Installed in Riyadh(capital and political center) and Jeddah(business center), they are perfect as local urban landmark sculptures.

For large sculptures, installation is also a very important part. Because safety and firmness need to be considered. So You Fine would provide clients with detailed installation instructions to ensure that clients could install them smoothly.