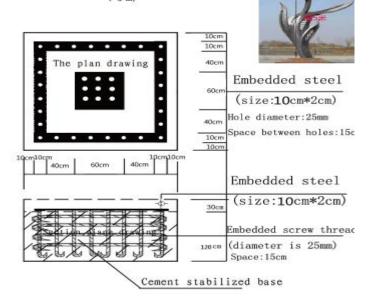

- 1. The black block part is embedded part on the plan drawing (size:260\*230)
- 2.In the section plane drawing , the part of dotted line is stack part in the end. (Height of stack part is 30cm)
- 3.The embedded part cannot change, others will be change above actual situation

- 1. The black block part is embedded part on the plan drawing (size:260\*210)
- 2.In the section plane drawing ,the part of dotted line is stack part in the end. (Height of stack part is 30cm)
- 3.The embedded part cannot change, others will be change above actual situation

- 1. The black block part is embedded part on the plan drawing (size:270\*210)
- 2.In the section plane drawing , the part of dotted line is stack part in the end. (Height of stack part is 30cm)
- 3.The embedded part cannot change, others will be change above actual situation

Diyar Al Malumat.
for trading & construction Co

The working drawing for base of sculpture (5m)

- 1. The black block part is embedded part on the plan drawing (size: 180\*180m)
- 2.In the section plane drawing , the part of dotted line is stack part in the end. (Height of stack part is 30cm)
- 3. The embedded part cannot change, others will be change above actual situation