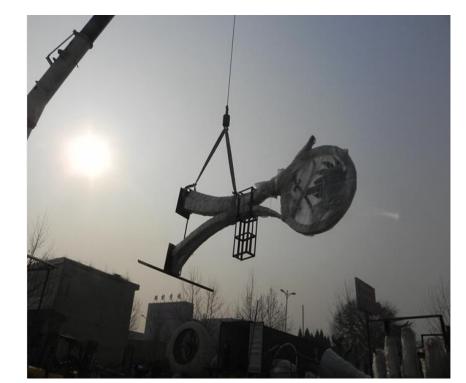

You Fine has undertaken series of large urban stainless steel sculpture projects for Saudi Arabia customers in recent years. All these large metal sculptures are more than five meters in height, usually ten meters. Installed in Riyadh(capital and political center) and Jeddah(business center), they are perfect as local urban landmark sculptures.

For large sculptures, installation is also a very important part. Because safety and firmness need to be considered. So You Fine would provide clients with detailed installation instructions to ensure that clients could install them smoothly.