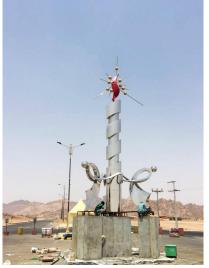

You Fine has undertaken series of large urban stainless steel sculpture projects for Saudi Arabia customers in recent years. All these large metal sculptures are more than five meters in height, usually ten meters. Installed in Riyadh(capital and political center) and Jeddah(business center), they are perfect as local urban landmark sculptures.