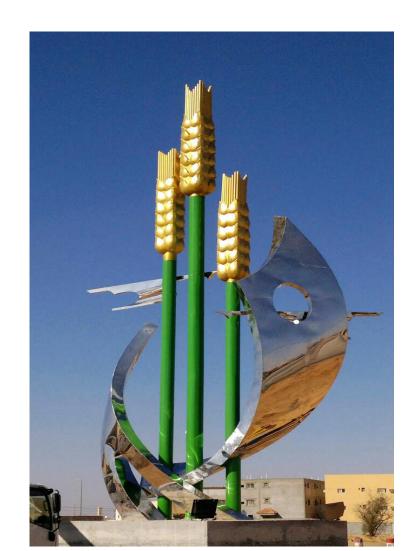

You Fine has undertaken series of large urban stainless steel sculpture projects for Saudi Arabia customers in recent years. All these large metal sculptures are more than five meters in height, usually ten meters. Installed in Riyadh(capital and political center) and Jeddah(business center), they are perfect as local urban landmark sculptures.

Each sulptures will be offered <u>free design drawings</u> by YouFine talented designers. Moreover, we also provide our clients with <u>detailed installation drawings</u> to help them install smoothly. Our professional installation team also offers you <u>on-site installation guidance</u>.