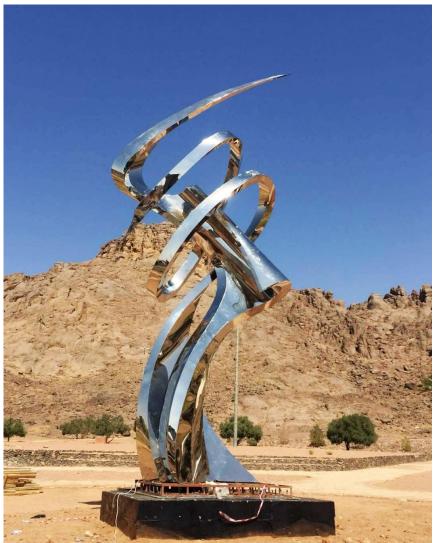

You Fine has undertaken series of large urban stainless steel sculpture projects for Saudi Arabia customers in recent years. All these large metal sculptures are more than five meters in height, usually ten meters. Installed in Riyadh(capital and political center) and Jeddah(business center), they are perfect as local urban landmark sculptures.