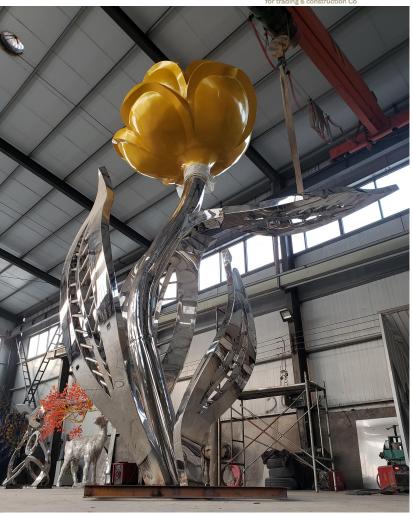

You Fine has undertaken series of large urban stainless steel sculpture projects for Saudi Arabia customers in recent years. All these large metal sculptures are more than five meters in height, usually ten meters. Installed in Riyadh(capital and political center) and Jeddah(business center), they are perfect as local urban landmark sculptures.

Each sulptures will be offered <u>free design drawings</u> by YouFine talented designers. Moreover, we also provide our clients with <u>detailed installation drawings</u> to help them install smoothly. Our professional installation team also offers you <u>on-site installation guidance</u>.