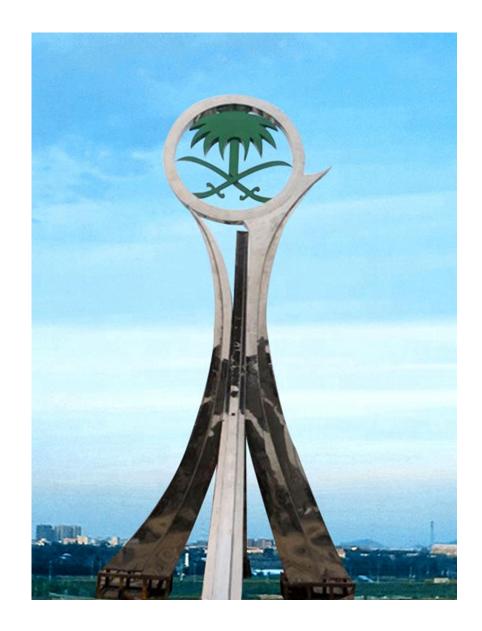

This sculpture is designed with the national emblem of Saudi Arabia, where the number "2030" means Saudi Vision 2030. Establish three vision goals for Saudi Arabia: the heart of the Arab and Islamic world, a global investment power, and a hub for Asia, Europe and Africa.