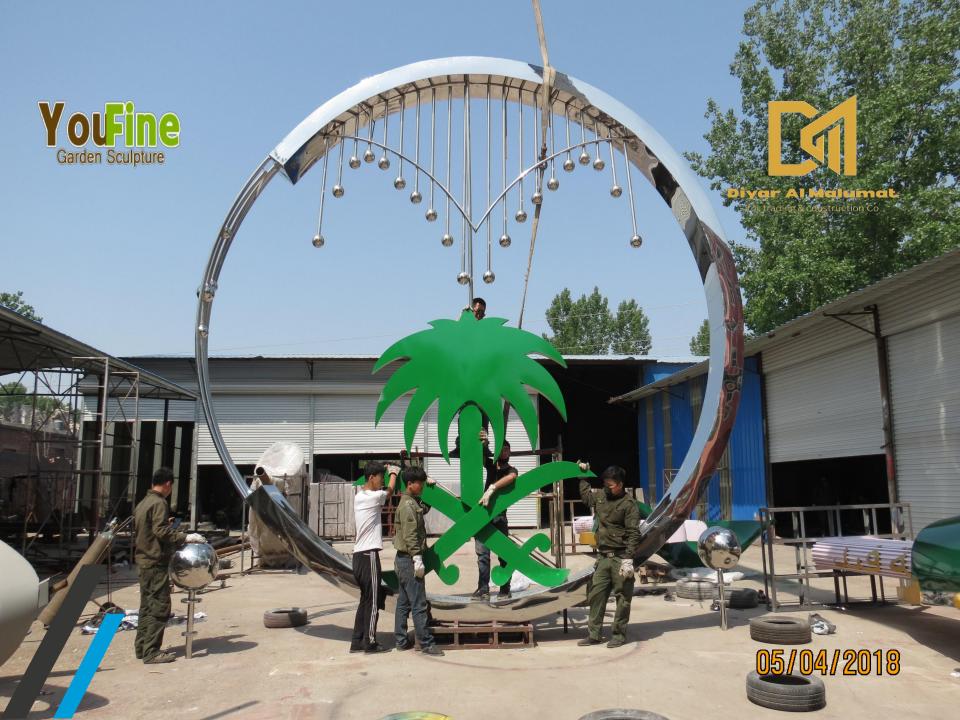

This sculpture is designed with the national emblem of Saudi Arabia, where the number "2030" means Saudi Vision 2030. Establish three vision goals for Saudi Arabia: the heart of the Arab and Islamic world, a global investment power, and a hub for Asia, Europe and Africa.