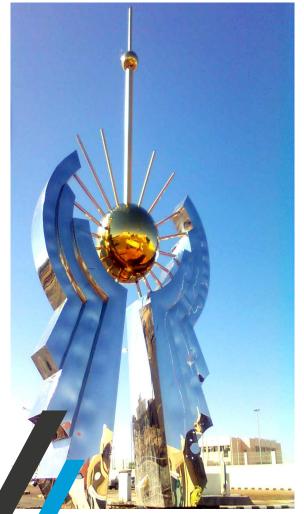

This sculpture is designed with the national emblem of Saudi Arabia, where the number "2030" means Saudi Vision 2030. Establish three vision goals for Saudi Arabia: the heart of the Arab and Islamic world, a global investment power, and a hub for Asia, Europe and Africa.