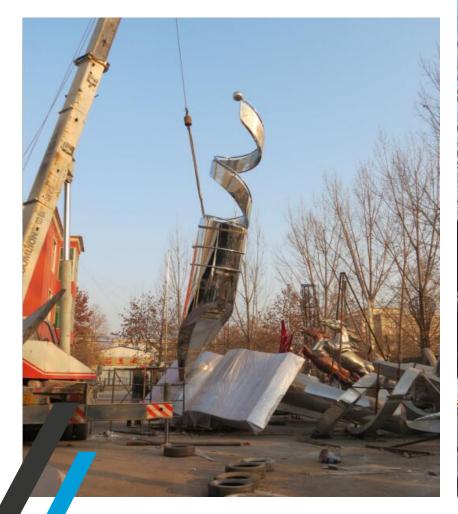

You Fine has undertaken series of large urban stainless steel sculpture projects for Saudi Arabia customers in recent years. All these large metal sculptures are more than five meters in height, usually ten meters. Installed in Riyadh(capital and political center) and Jeddah(business center), they are perfect as local urban landmark sculptures.

Each sulptures will be offered <u>free design drawings</u> by YouFine talented designers. Moreover, we also provide our clients with <u>detailed installation drawings</u> to help them install smoothly. Our professional installation team also offers you <u>on-site installation guidance</u>.