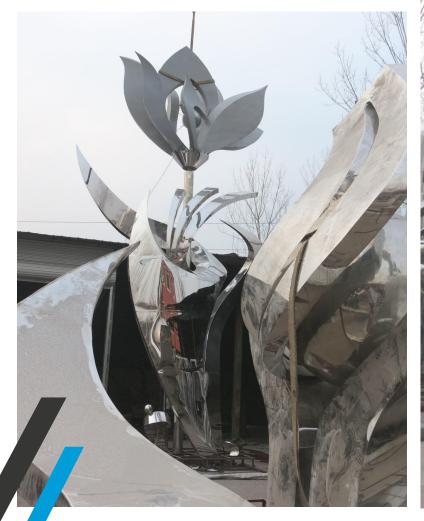

You Fine has undertaken series of large urban stainless steel sculpture projects for Saudi Arabia customers in recent years. All these large metal sculptures are more than five meters in height, usually ten meters. Installed in Riyadh(capital and political center) and Jeddah(business center), they are perfect as local urban landmark sculptures.

For larger sculptures, You Fine would pack them directly into the container after wrapping them in plastic film.

You Fine would use soft foam or plastic film to wrap the sculpture on the outside, to prevent scratches during delivery. Then fixed with iron skeletons or wooden crates, and finally put into the container.