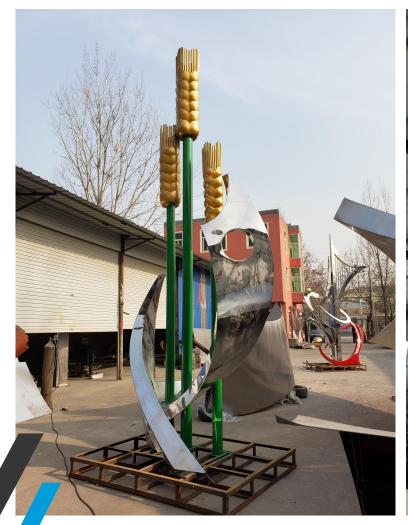

For large sculptures, installation is also a very important part. Because safety and firmness need to be considered. So You Fine would provide clients with detailed installation instructions to ensure that clients could install them smoothly.

For larger sculptures, You Fine would pack them directly into the container after wrapping them in plastic film.

You Fine would use soft foam or plastic film to wrap the sculpture on the outside, to prevent scratches during delivery. Then fixed with iron skeletons or wooden crates, and finally put into the container.