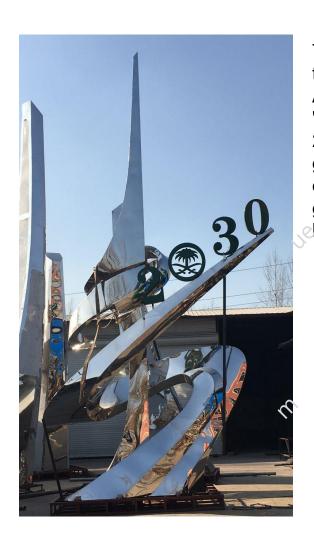

This sculpture is designed with the national emblem of Saudi Arabia, where the number "2030" means Saudi Vision 2030. Establish three vision goals for Saudi Arabia: the heart of the Arab and Islamic world, a global investment power, and a hub for Asia, Europe and Africa.