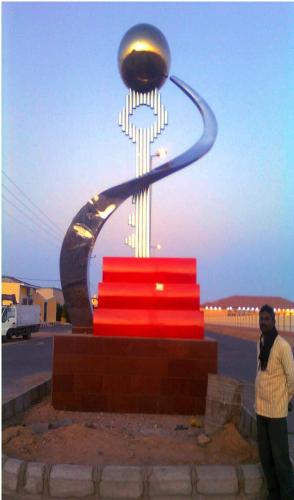

This sculpture is designed with the national emblem of Saudi Arabia, where the number "2030" means Saudi Vision 2030. Establish three vision goals for Saudi Arabia: the heart of the Arab and Islamic world, a global investment power, and a hub for Asia, Europe and Africa.