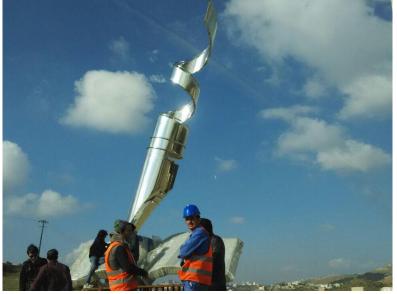

You Fine has undertaken series of large urban stainless steel sculpture projects for Saudi Arabia customers in recent years. All these large metal sculptures are more than five meters in height, usually ten meters. Installed in Riyadh(capital and political center) and Jeddah(business center), they are perfect as local urban landmark sculptures.

For large sculptures, installation is also a very important part. Because safety and firmness need to be considered. So You Fine would provide clients with detailed installation instructions to ensure that clients could install them smoothly.