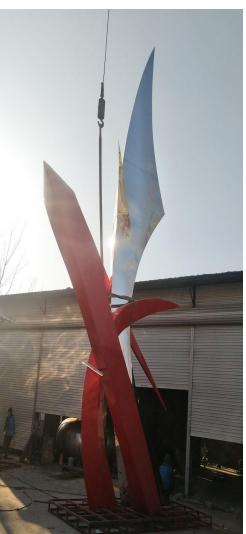

You Fine has undertaken series of large urban stainless steel sculpture projects for Saudi Arabia customers in recent years. All these large metal sculptures are more than five meters in height, usually ten meters. Installed in Riyadh(capital and political center) and Jeddah(business center), they are perfect as local urban landmark sculptures.

Each sulptures will be offered <u>free design drawings</u> by YouFine talented designers. Moreover, we also provide our clients with <u>detailed installation drawings</u> to help them install smoothly. Our professional installation team also offers you <u>on-site installation guidance</u>.