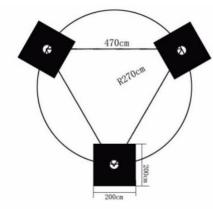

- 1. The black block part is embedded part on the plan drawing (size:260\*230)
- 2.In the section plane drawing , the part of dotted line is stack part in the end. (Height of stack part is 30cm)
- 3.The embedded part cannot change, others will be change above actual situation

- 1. The black block part is embedded part on the plan drawing (size:260\*210)
- 2.In the section plane drawing ,the part of dotted line is stack part in the end. (Height of stack part is 30cm)
- 3.The embedded part cannot change, others will be change above actual situation

- 1. The black block part is embedded part on the plan drawing (size:270\*210)
- 2.In the section plane drawing , the part of dotted line is stack part in the end. (Height of stack part is 30cm)
- 3.The embedded part cannot change, others will be change above actual situation