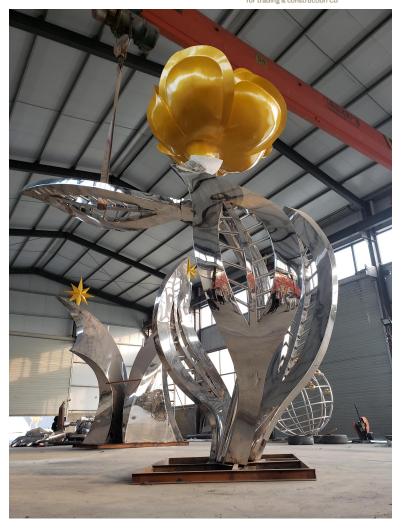

This sculpture is designed with the national emblem of Saudi Arabia, where the number "2030" means Saudi Vision 2030. Establish three vision goals for Saudi Arabia: the heart of the Arab and Islamic world, a global investment power, and a hub for Asia, Europe and Africa.