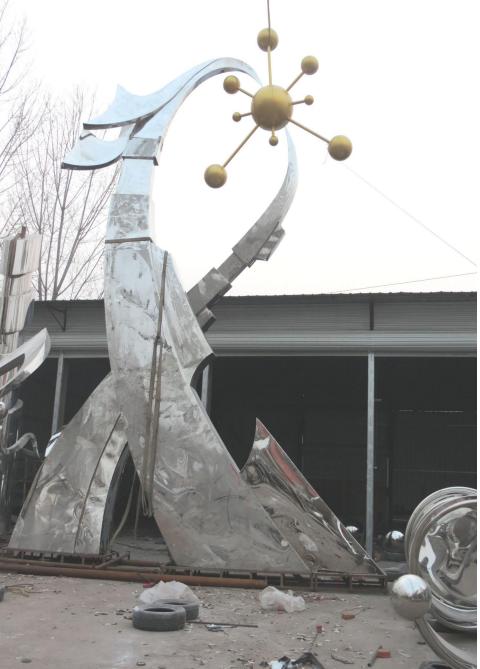

You Fine has undertaken series of large urban stainless steel sculpture projects for Saudi Arabia customers in recent years. All these large metal sculptures are more than five meters in height, usually ten meters. Installed in Riyadh(capital and political center) and Jeddah(business center), they are perfect as local urban landmark sculptures.

This sculpture is designed with the national emblem of Saudi Arabia, where the number "2030" means Saudi Vision 2030. Establish three vision goals for Saudi Arabia: the heart of the Arab and Islamic world, a global investment power, and a hub for Asia, Europe and Africa.