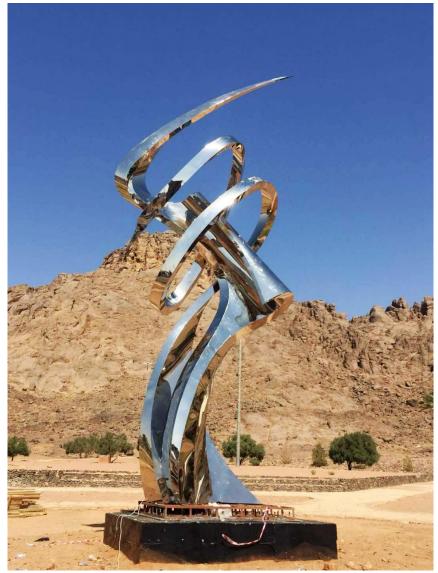

You Fine has undertaken series of large urban stainless steel sculpture projects for Saudi Arabia customers in recent years. All these large metal sculptures are more than five meters in height, usually ten meters. Installed in Riyadh(capital and political center) and Jeddah(business center), they are perfect as local urban landmark sculptures.

This sculpture is designed with the national emblem of Saudi Arabia, where the number "2030" means Saudi Vision 2030. Establish three vision goals for Saudi Arabia: the heart of the Arab and Islamic world, a global investment power, and a hub for Asia, Europe and Africa.