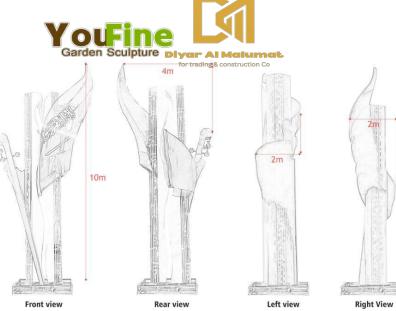

Each sulptures will be offered <u>free design drawings</u> by YouFine talented designers. Moreover, we also provide our clients with <u>detailed installation drawings</u> to help them install smoothly. Our professional installation team also offers you <u>on-site installation guidance</u>.

For large sculptures, installation is also a very important part. Because safety and firmness need to be considered. So You Fine would provide clients with detailed installation instructions to ensure that clients could install them smoothly.