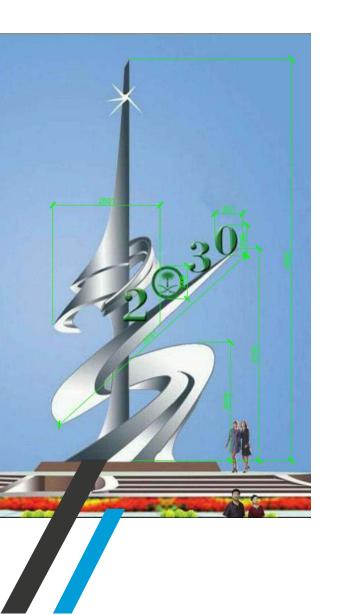

This sculpture is designed with the national emblem of Saudi Arabia, where the number "2030" means Saudi Vision 2030. Establish three vision goals for Saudi Arabia: the heart of the Arab and Islamic world, a global investment power, and a hub for Asia, Europe and Africa.