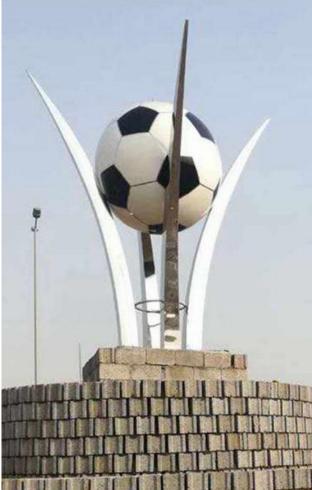

You Fine has undertaken series of large urban stainless steel sculpture projects for Saudi Arabia customers in recent years. All these large metal sculptures are more than five meters in height, usually ten meters. Installed in Riyadh(capital and political center) and Jeddah(business center), they are perfect as local urban landmark sculptures.

For large sculptures, installation is also a very important part. Because safety and firmness need to be considered. So You Fine would provide clients with detailed installation instructions to ensure that clients could install them smoothly.