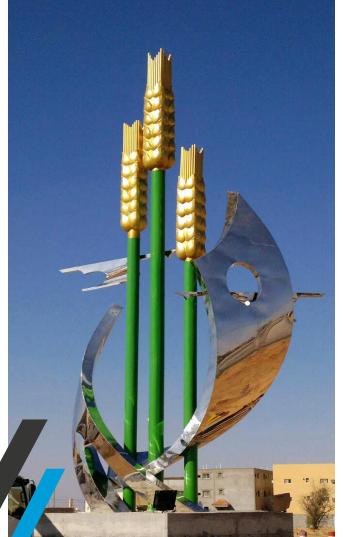

You Fine has undertaken series of large urban stainless steel sculpture projects for Saudi Arabia customers in recent years. All these large metal sculptures are more than five meters in height, usually ten meters. Installed in Riyadh(capital and political center) and Jeddah(business center), they are perfect as local urban landmark sculptures.