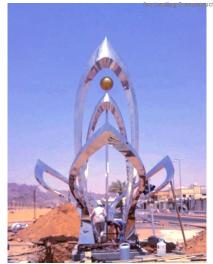

| Project Introduction |                                                       |
|----------------------|-------------------------------------------------------|
| Time:                | June, 2014                                            |
| Name:                | HASSAN SOKKAR                                         |
| Place:               | Riyadh, Arab Saudi                                    |
| Quantity:            | 6 Pics                                                |
| Details:             | 6 Pics 7 meters high large stainless steel sculptures |

You Fine has undertaken series of large urban stainless steel sculpture projects for Saudi Arabia customers in recent years. All these large metal sculptures are more than five meters in height, usually ten meters. Installed in Riyadh(capital and political center) and Jeddah(business center), they are perfect as local urban landmark sculptures.