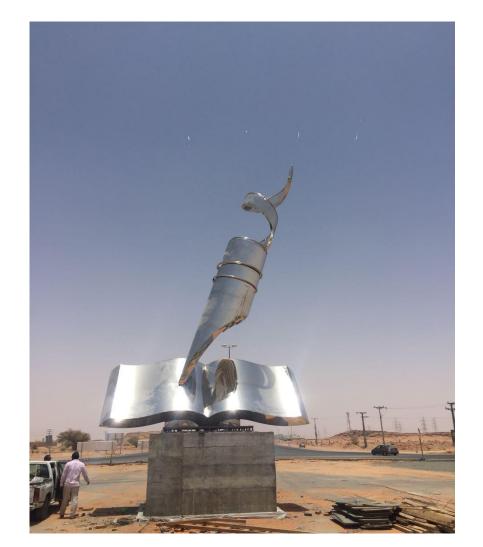

You Fine has undertaken series of large urban stainless steel sculpture projects for Saudi Arabia customers in recent years. All these large metal sculptures are more than five meters in height, usually ten meters. Installed in Riyadh(capital and political center) and Jeddah(business center), they are perfect as local urban landmark sculptures.

Each sulptures will be offered <u>free design drawings</u> by YouFine talented designers. Moreover, we also provide our clients with <u>detailed installation drawings</u> to help them install smoothly. Our professional installation team also offers you <u>on-site installation guidance</u>.