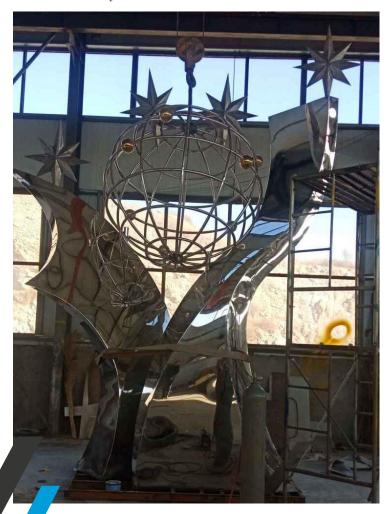

This sculpture is designed with the national emblem of Saudi Arabia, where the number "2030" means Saudi Vision 2030. Establish three vision goals for Saudi Arabia: the heart of the Arab and Islamic world, a global investment power, and a hub for Asia, Europe and Africa.