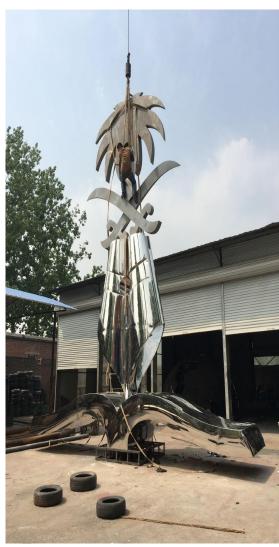

You Fine has undertaken series of large urban stainless steel sculpture projects for Saudi Arabia customers in recent years. All these large metal sculptures are more than five meters in height, usually ten meters. Installed in Riyadh(capital and political center) and Jeddah(business center), they are perfect as local urban landmark sculptures.

Each sulptures will be offered <u>free design drawings</u> by YouFine talented designers. Moreover, we also provide our clients with <u>detailed installation drawings</u> to help them install smoothly. Our professional installation team also offers you <u>on-site installation guidance</u>.