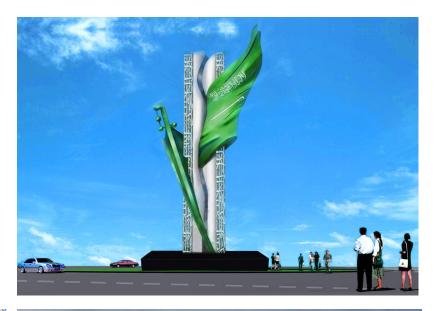

This sculpture is designed with the national emblem of Saudi Arabia, where the number "2030" means Saudi Vision 2030. Establish three vision goals for Saudi Arabia: the heart of the Arab and Islamic world, a global investment power, and a hub for Asia, Europe and Africa.