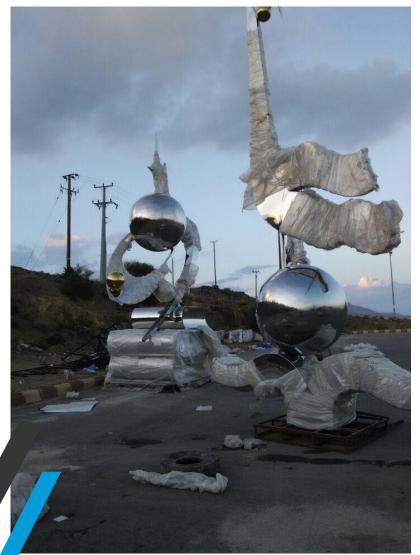

For larger sculptures, You Fine would pack them directly into the container after wrapping them in plastic film.

You Fine would use soft foam or plastic film to wrap the sculpture on the outside, to prevent scratches during delivery. Then fixed with iron skeletons or wooden crates, and finally put into the container.