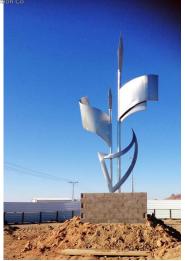

| Project Introduction |                                                       |
|----------------------|-------------------------------------------------------|
| Time:                | October, 2019                                         |
| Name:                | IBRAHIM                                               |
| Place:               | Riyadh, Arab Saudi                                    |
| Quantity:            | 4 Pics                                                |
| Details:             | 4 Pics 5 meters high large stainless steel sculptures |

You Fine has undertaken series of large urban stainless steel sculpture projects for Saudi Arabia customers in recent years. All these large metal sculptures are more than five meters in height, usually ten meters. Installed in Riyadh(capital and political center) and Jeddah(business center), they are perfect as local urban landmark sculptures.