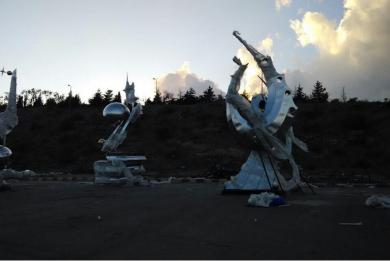

You Fine has undertaken series of large urban stainless steel sculpture projects for Saudi Arabia customers in recent years. All these large metal sculptures are more than five meters in height, usually ten meters. Installed in Riyadh(capital and political center) and Jeddah(business center), they are perfect as local urban landmark sculptures.

This sculpture is designed with the national emblem of Saudi Arabia, where the number "2030" means Saudi Vision 2030. Establish three vision goals for Saudi Arabia: the heart of the Arab and Islamic world, a global investment power, and a hub for Asia, Europe and Africa.