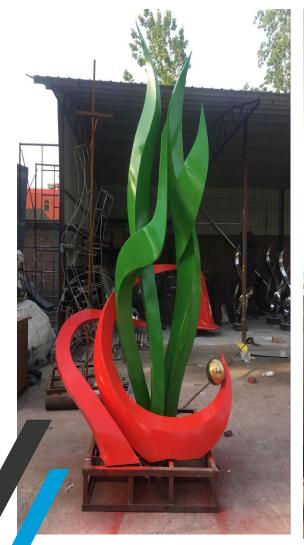

You Fine has undertaken series of large urban stainless steel sculpture projects for Saudi Arabia customers in recent years. All these large metal sculptures are more than five meters in height, usually ten meters. Installed in Riyadh(capital and political center) and Jeddah(business center), they are perfect as local urban landmark sculptures.

Each sulptures will be offered <u>free design drawings</u> by YouFine talented designers. Moreover, we also provide our clients with <u>detailed installation drawings</u> to help them install smoothly. Our professional installation team also offers you <u>on-site installation guidance</u>.