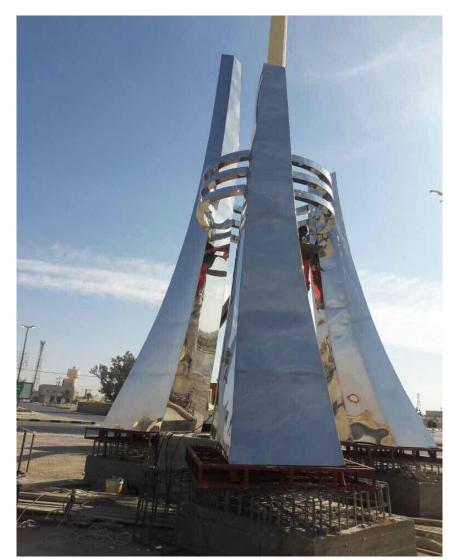

For large sculptures, installation is also a very important part. Because safety and firmness need to be considered. So You Fine would provide clients with detailed installation instructions to ensure that clients could install them smoothly.

For larger sculptures, You Fine would pack them directly into the container after wrapping them in plastic film.

You Fine would use soft foam or plastic film to wrap the sculpture on the outside, to prevent scratches during delivery. Then fixed with iron skeletons or wooden crates, and finally put into the container.