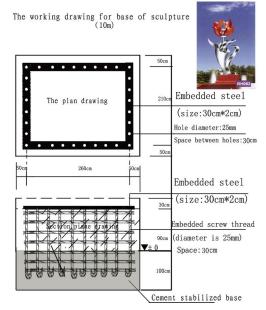

- 1. The black block part is embedded part on the plan drawing (size:260\*210)
- 2.In the section plane drawing ,the part of dotted line is stack part in the end. (Height of stack part is 30cm)
- 3.The embedded part cannot change, others will be change above actual situation

- 1. The black block part is embedded part on the plan drawing (size:270\*210)
- 2.In the section plane drawing , the part of dotted line is stack part in the end. (Height of stack part is 30cm)
- 3.The embedded part cannot change, others will be change above actual situation

Each sulptures will be offered <u>free design drawings</u> by YouFine talented designers. Moreover, we also provide our clients with <u>detailed installation drawings</u> to help them install smoothly. Our professional installation team also offers you <u>on-site installation guidance</u>.

For large sculptures, installation is also a very important part. Because safety and firmness need to be considered. So You Fine would provide clients with detailed installation instructions to ensure that clients could install them smoothly.