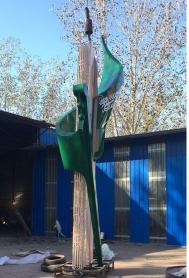

This sculpture is designed with the national emblem of Saudi Arabia, where the number "2030" means Saudi Vision 2030. Establish three vision goals for Saudi Arabia: the heart of the Arab and Islamic world, a global investment power, and a hub for Asia, Europe and Africa.