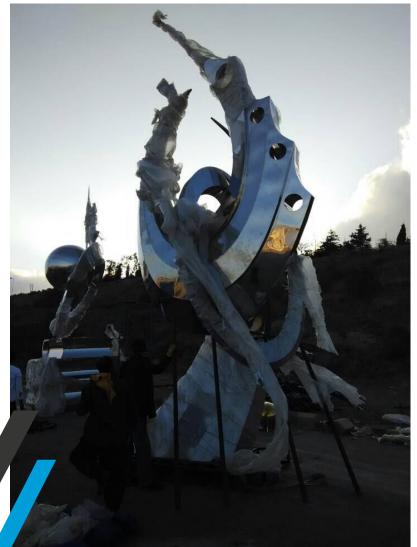

Each sulptures will be offered <u>free design drawings</u> by YouFine talented designers. Moreover, we also provide our clients with <u>detailed installation drawings</u> to help them install smoothly. Our professional installation team also offers you <u>on-site installation guidance</u>.

For large sculptures, installation is also a very important part. Because safety and firmness need to be considered. So You Fine would provide clients with detailed installation instructions to ensure that clients could install them smoothly.