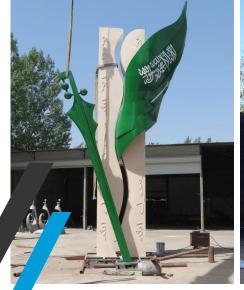

This sculpture is designed with the national emblem of Saudi Arabia, where the number "2030" means Saudi Vision 2030. Establish three vision goals for Saudi Arabia: the heart of the Arab and Islamic world, a global investment power, and a hub for Asia, Europe and Africa.