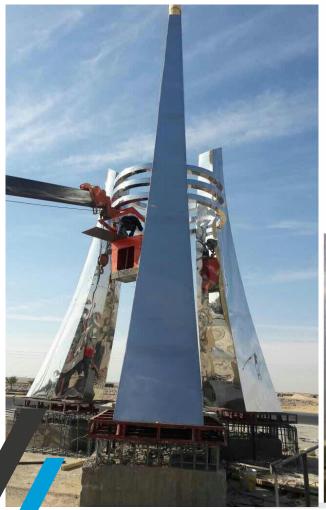

For large sculptures, installation is also a very important part. Because safety and firmness need to be considered. So You Fine would provide clients with detailed installation instructions to ensure that clients could install them smoothly.

For larger sculptures, You Fine would pack them directly into the container after wrapping them in plastic film.

You Fine would use soft foam or plastic film to wrap the sculpture on the outside, to prevent scratches during delivery. Then fixed with iron skeletons or wooden crates, and finally put into the container.