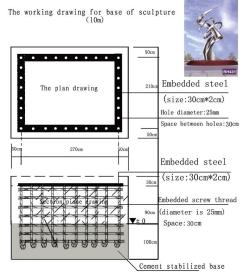

- 1. The black block part is embedded part on the plan drawing (size:260\*230)
- 2.In the section plane drawing , the part of dotted line is stack part in the end. (Height of stack part is 30cm)
- 3.The embedded part cannot change, others will be change above actual situation

- 1. The black block part is embedded part on the plan drawing (size:260\*210)
- 2.In the section plane drawing ,the part of dotted line is stack part in the end. (Height of stack part is 30cm)
- 3.The embedded part cannot change, others will be change above actual situation

- 1. The black block part is embedded part on the plan drawing (size:270\*210)
- 2.In the section plane drawing , the part of dotted line is stack part in the end. (Height of stack part is 30cm)
- 3.The embedded part cannot change, others will be change above actual situation