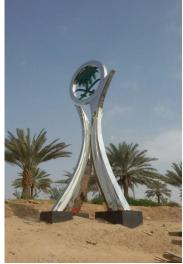

You Fine has undertaken series of large urban stainless steel sculpture projects for Saudi Arabia customers in recent years. All these large metal sculptures are more than five meters in height, usually ten meters. Installed in Riyadh(capital and political center) and Jeddah(business center), they are perfect as local urban landmark sculptures.