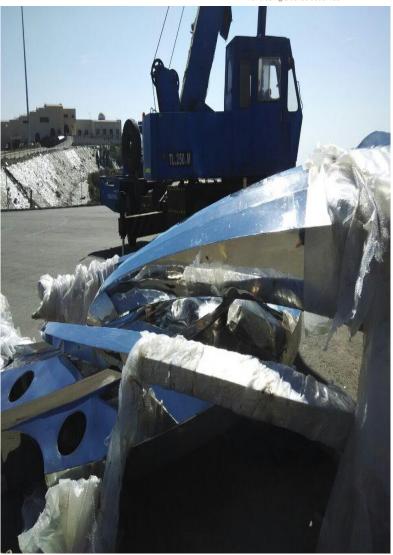

For larger sculptures, You Fine would pack them directly into the container after wrapping them in plastic film.

You Fine would use soft foam or plastic film to wrap the sculpture on the outside, to prevent scratches during delivery. Then fixed with iron skeletons or wooden crates, and finally put into the container.