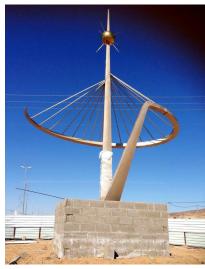

| Project Introduction |                                                         |
|----------------------|---------------------------------------------------------|
| Time:                | October, 2016                                           |
| Name:                | MOHAMMED                                                |
| Place:               | Riyadh, Arab Saudi                                      |
| Quantity:            | 10 Pics                                                 |
| Details              | 10 Pics 10 meters high large stainless steel sculptures |

You Fine has undertaken series of large urban stainless steel sculpture projects for Saudi Arabia customers in recent years. All these large metal sculptures are more than five meters in height, usually ten meters. Installed in Riyadh(capital and political center) and Jeddah(business center), they are perfect as local urban landmark sculptures.