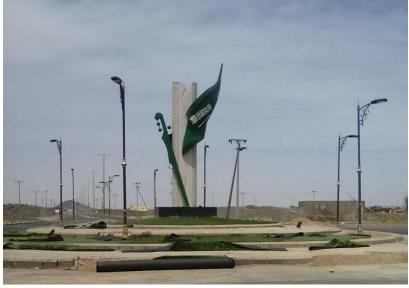

This sculpture is designed with the national emblem of Saudi Arabia, where the number "2030" means Saudi Vision 2030. Establish three vision goals for Saudi Arabia: the heart of the Arab and Islamic world, a global investment power, and a hub for Asia, Europe and Africa.