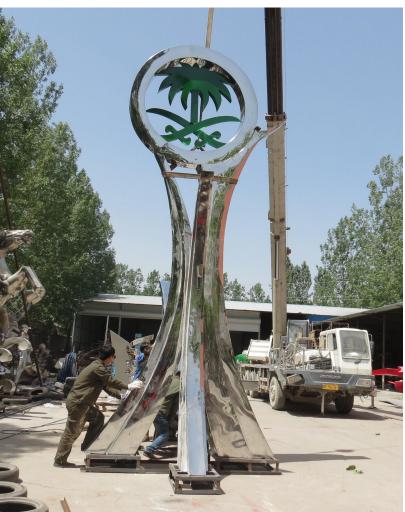

For large sculptures, installation is also a very important part. Because safety and firmness need to be considered. So You Fine would provide clients with detailed installation instructions to ensure that clients could install them smoothly.

For larger sculptures, You Fine would pack them directly into the container after wrapping them in plastic film.

You Fine would use soft foam or plastic film to wrap the sculpture on the outside, to prevent scratches during delivery. Then fixed with iron skeletons or wooden crates, and finally put into the container.