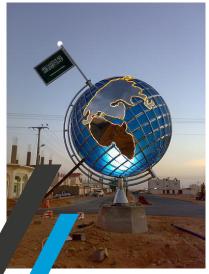

This sculpture is designed with the national emblem of Saudi Arabia, where the number "2030" means Saudi Vision 2030. Establish three vision goals for Saudi Arabia: the heart of the Arab and Islamic world, a global investment power, and a hub for Asia, Europe and Africa.