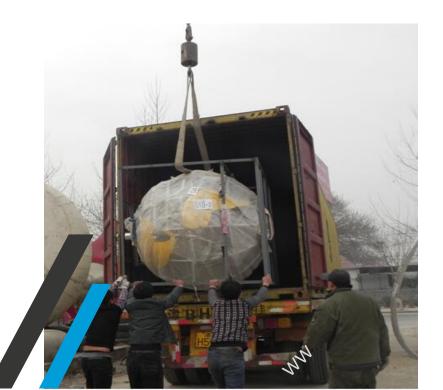

For larger sculptures, You Fine would pack them directly into the container after wrapping them in plastic film.

You Fine would use soft foam or plastic film to wrap the sculpture on the outside, to prevent scratches during delivery. Then fixed with iron skeletons or wooden crates, and finally put into the container.