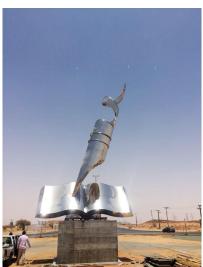

You Fine has undertaken series of large urban stainless steel sculpture projects for Saudi Arabia customers in recent years. All these large metal sculptures are more than five meters in height, usually ten meters. Installed in Riyadh(capital and political center) and Jeddah(business center), they are perfect as local urban landmark sculptures.