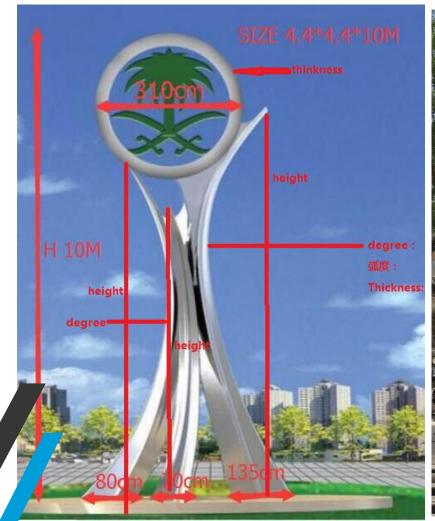

This sculpture is designed with the national emblem of Saudi Arabia, where the number "2030" means Saudi Vision 2030. Establish three vision goals for Saudi Arabia: the heart of the Arab and Islamic world, a global investment power, and a hub for Asia, Europe and Africa.