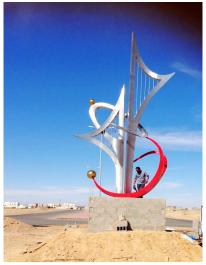

This sculpture is designed with the national emblem of Saudi Arabia, where the number "2030" means Saudi Vision 2030. Establish three vision goals for Saudi Arabia: the heart of the Arab and Islamic world, a global investment power, and a hub for Asia, Europe and Africa.

You Fine has undertaken series of large urban stainless steel sculpture projects for Saudi Arabia customers in recent years. All these large metal sculptures are more than five meters in height, usually ten meters. Installed in Riyadh(capital and political center) and Jeddah(business center), they are perfect as local urban landmark sculptures.