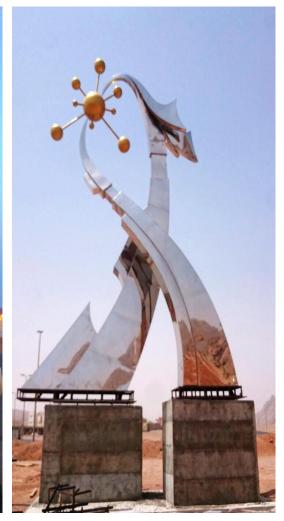

You Fine has undertaken series of large urban stainless steel sculpture projects for Saudi Arabia customers in recent years. All these large metal sculptures are more than five meters in height, usually ten meters. Installed in Riyadh(capital and political center) and Jeddah(business center), they are perfect as local urban landmark sculptures.