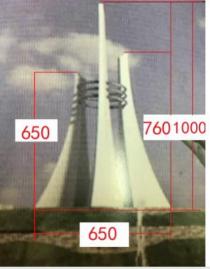

Diyar Al Malumat.
for trading & construction Co

The working drawing for base of sculpture (5m)

- 1. The black block part is embedded part on the plan drawing (size: 180\*180m)
- 2.In the section plane drawing , the part of dotted line is stack part in the end. (Height of stack part is 30cm)
- 3. The embedded part cannot change, others will be change above actual situation