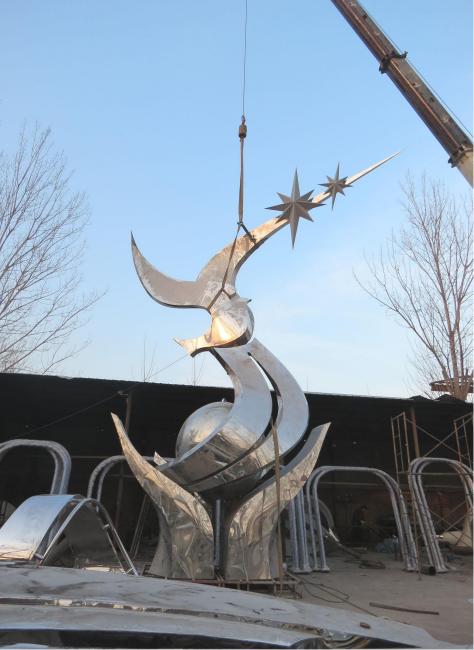

This sculpture is designed with the national emblem of Saudi Arabia, where the number "2030" means Saudi Vision 2030. Establish three vision goals for Saudi Arabia: the heart of the Arab and Islamic world, a global investment power, and a hub for Asia, Europe and Africa.