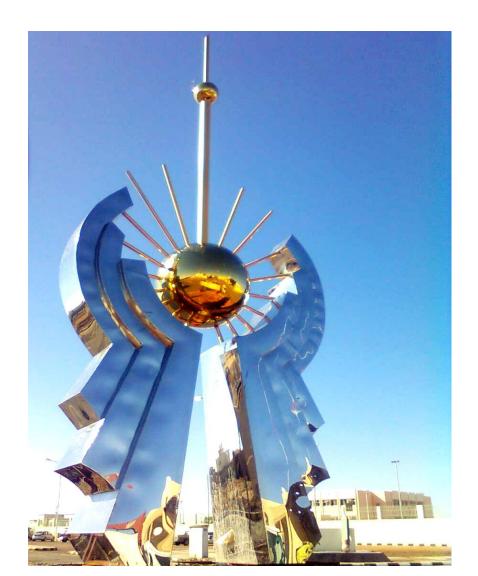

This sculpture is designed with the national emblem of Saudi Arabia, where the number "2030" means Saudi Vision 2030. Establish three vision goals for Saudi Arabia: the heart of the Arab and Islamic world, a global investment power, and a hub for Asia, Europe and Africa.