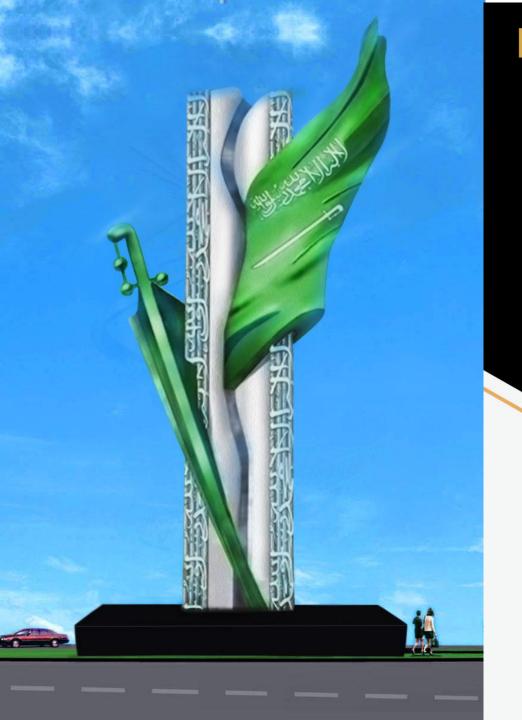

This sculpture is designed with the national emblem of Saudi Arabia, where the number "2030" means Saudi Vision 2030. Establish three vision goals for Saudi Arabia: the heart of the Arab and Islamic world, a global investment power, and a hub for Asia, Europe and Africa.