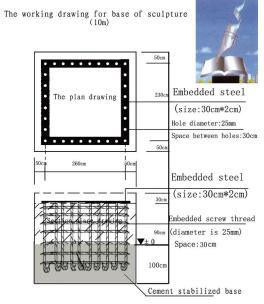

- 1. The black block part is embedded part on the plan drawing (size:260\*230)
- 2.In the section plane drawing , the part of dotted line is stack part in the end. (Height of stack part is 30cm)
- 3.The embedded part cannot change, others will be change above actual situation

Each sulptures will be offered <u>free design drawings</u> by YouFine talented designers. Moreover, we also provide our clients with <u>detailed installation drawings</u> to help them install smoothly. Our professional installation team also offers you <u>on-site installation guidance</u>.

For large sculptures, installation is also a very important part. Because safety and firmness need to be considered. So You Fine would provide clients with detailed installation instructions to ensure that clients could install them smoothly.